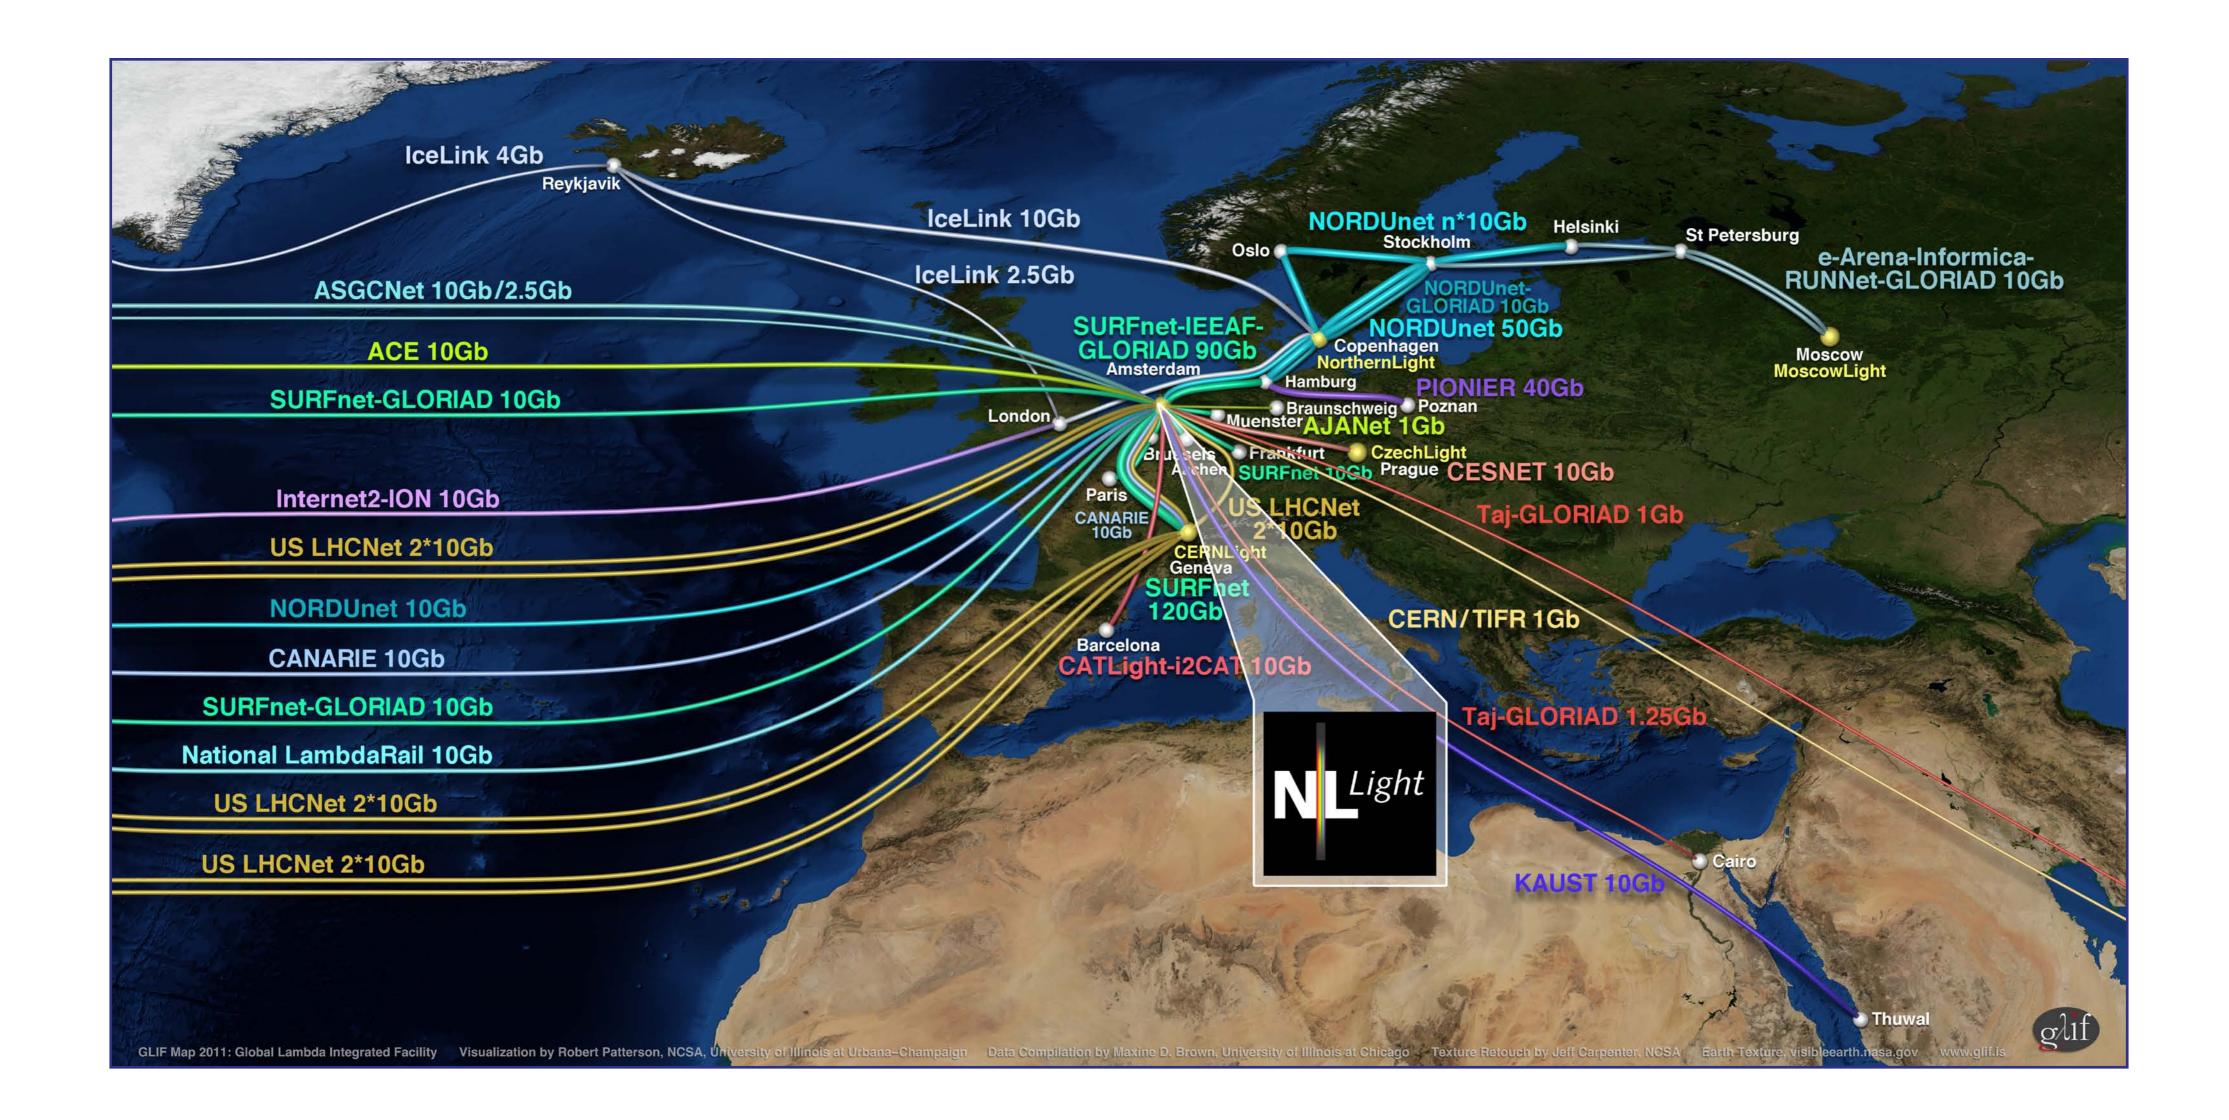

## NETHERLIGHT

## The GLIF Open Lightpath Exchange in Amsterdam

## **NetherLight provides:**

- Policy-free interconnection
- Between providers of long-distance and/or high-bandwidth services
- And direct connections through these providers
- To and from locations worldwide, including Chicago, Mumbai, Geneva, Moscow, New York, London, Stockholm and Prague, with many more to come as the lambda grid expands.

NetherLight is one of the GLIF Open Lightpath Exchanges (GOLE). GLIF is the Global Lambda Integrated Facility, an international virtual organisation that promotes the paradigm of lambda networking.